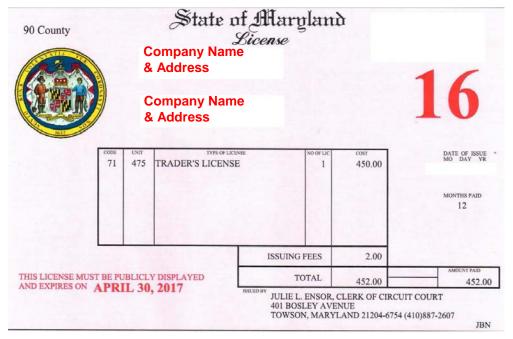

### **DISTRIBUTORS (Based in MD)**

#### **Maryland Trader's License**

Maryland Comptroller's Office/State License Bureau: (410) 260-6240

\*\*\*REQUIRED IF OPERATING A STORE OR SALES DESK IN MARYLAND\*\*\*