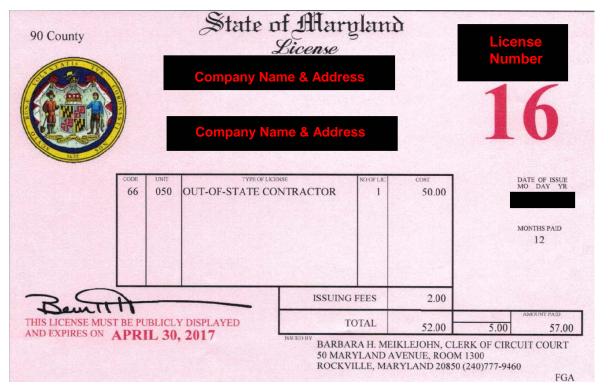

#### **CONTRACTORS**

#### **Out-of-State Contractor Firm**

- Maryland Comptroller's Office/State License Bureau: (410) 260-6240
  - Register at <u>www.mdcourts.gov/license</u>